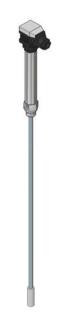

## Technical basic equipment

| Mechanical connection | G ½ (SW27)                                            |                 |  |
|-----------------------|-------------------------------------------------------|-----------------|--|
|                       | with T-connection for mounting on boiler              |                 |  |
| Electrical connection | Plug connection with screw terminals, traction relief |                 |  |
|                       |                                                       |                 |  |
| Material              | Probe housing                                         | stainless steel |  |
|                       | Probe rod                                             | stainless steel |  |
|                       | Insulator                                             | PTFE            |  |
|                       | Socket                                                | Polyamid        |  |
|                       | Sealing ring                                          | Soft iron       |  |
|                       | T-connection                                          | 1.0460          |  |

#### Technical data

| Copmponent mark               | TÜV ID: 0000006175 |       |         |
|-------------------------------|--------------------|-------|---------|
| Allowable pressure            | PS                 | [bar] | 32      |
| Allowable temperature         | TS                 | [° C] | 239     |
| Cable gland                   |                    |       | M16x1,5 |
| Protection as per DIN VDB     | IP65               |       |         |
| Allowable temperature on plug |                    |       | 100° C  |