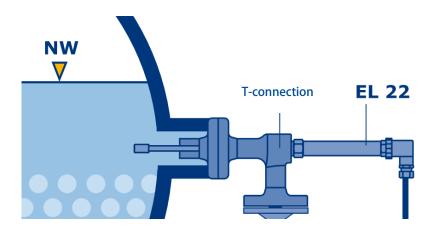

# Conductivity probe type EL22

### **Application and function**

The level probe EL 22 in connection with the controller FAR1and a desalting valve is a continuous desalting regulation.

In connection with the controller FLB1 the probes serves as conductivity limitation