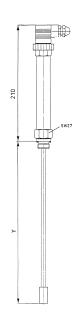

## Technical basic equipment

| Mechanical connection | G ½ (SW27)                                            |                 |  |
|-----------------------|-------------------------------------------------------|-----------------|--|
|                       | with T-connection for mounting on boiler              |                 |  |
| Electrical connection | Plug connection with screw terminals, traction relief |                 |  |
|                       |                                                       |                 |  |
| Material              | Probe housing                                         | stainless steel |  |
|                       | Probe rod                                             | stainless steel |  |
|                       | Insulator                                             | PTFE            |  |
|                       | Socket                                                | Polyamid        |  |
|                       | Sealing ring                                          | Soft iron       |  |
|                       | T-connection                                          | 1.0460          |  |

#### Technical data

| Copmponent mark               | TÜV ID: 0000006175 |       |         |
|-------------------------------|--------------------|-------|---------|
| Allowable pressure            | PS                 | [bar] | 32      |
| Allowable temperature         | TS                 | [° C] | 239     |
| Cable gland                   |                    |       | M16x1,5 |
| Protection as per DIN VDB     | IP65               |       |         |
| Allowable temperature on plug |                    |       | 100° C  |

## Caution! Never shorten or prolong the probe

Baumuster geprüftFertigung überwacht

Data sheet edition 01/2009

| PN | Process connection M |                 | Connection desalting valve M1 |                 |  |
|----|----------------------|-----------------|-------------------------------|-----------------|--|
|    | DN                   |                 | DN                            | DIN 2535 Form B |  |
| 40 | 20                   | DIN 2535 Form B | 15                            |                 |  |
|    | 25                   |                 | 20                            |                 |  |