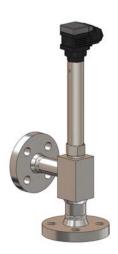

## Technical basic equipment

| Mechanical connection | G ½ (SW27)                                            |                 |  |
|-----------------------|-------------------------------------------------------|-----------------|--|
|                       | with T-connection for mounting on boiler              |                 |  |
| Electrical connection | Plug connection with screw terminals, traction relief |                 |  |
|                       |                                                       |                 |  |
| Material              | Probe housing                                         | stainless steel |  |
|                       | Probe rod                                             | stainless steel |  |
|                       | Insulator                                             | PTFE            |  |
|                       | Socket                                                | Polyamid        |  |
|                       | Sealing ring                                          | Soft iron       |  |
|                       | T-connection                                          | 1.0460          |  |

- Installation vertical and inclined up to 90°
- other dimensions and materials up on request
- screws, nuts and gaskets deliverable

## Caution! Never shorten or prolong the probe

Baumuster geprüftFertigung überwacht

Data sheet edition 01/2009

| PN | Process connection M |                 | Connection desalting valve M1 |                 |  |
|----|----------------------|-----------------|-------------------------------|-----------------|--|
|    | DN                   |                 | DN                            | DIN 2535 Form B |  |
| 40 | 20                   | DIN 2535 Form B | 15                            |                 |  |
|    | 25                   |                 | 20                            |                 |  |