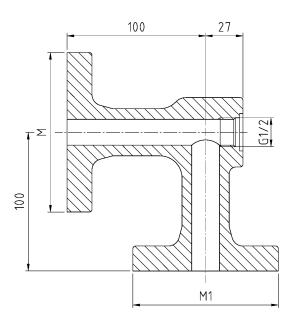

## Caution! Never shorten or prolong the probe

Baumuster geprüftFertigung überwacht

Data sheet edition 01/2009

| PN | Process connection M |                 | Connection desalting valve M1 |                 |  |
|----|----------------------|-----------------|-------------------------------|-----------------|--|
|    | DN                   |                 | DN                            | DIN 2535 Form B |  |
| 40 | 20                   | DIN 2535 Form B | 15                            |                 |  |
|    | 25                   |                 | 20                            |                 |  |